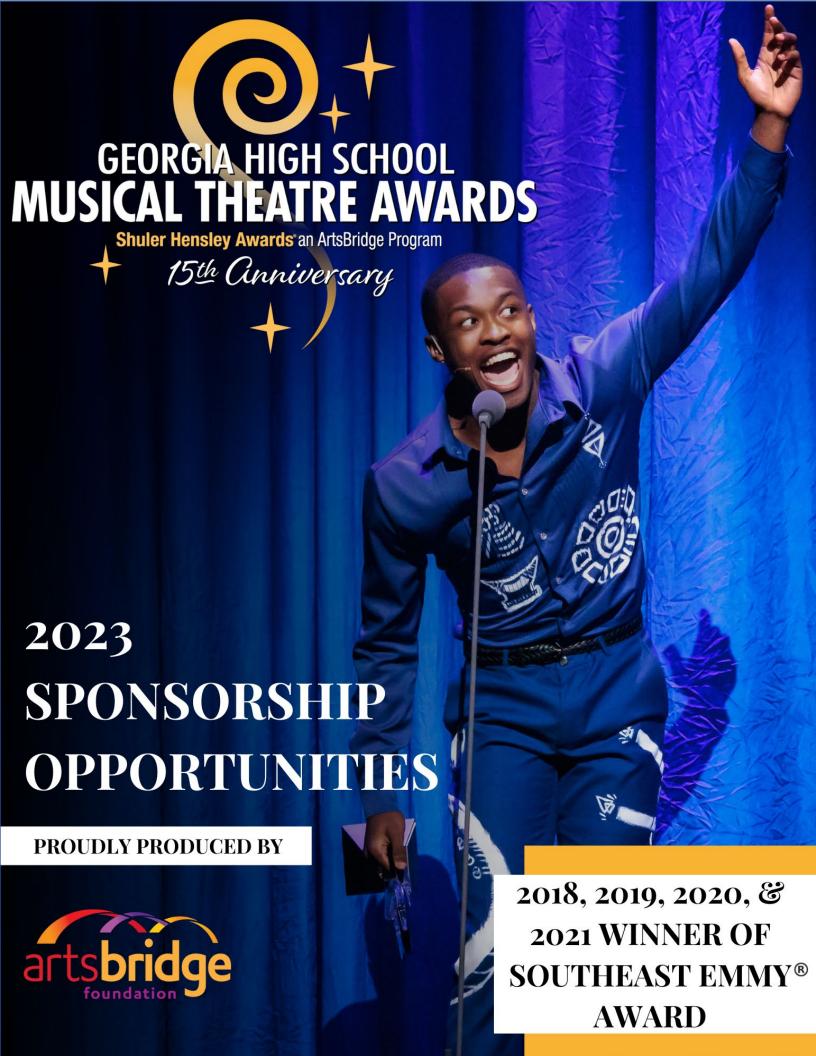

# ABOUT THE SHULER AWARDS

The Shuler Awards, or "The Shulers", as it is affectionately known, is the culmination of a year-long program that annually recognizes, promotes, and celebrates Georgia's high school musical theatre programs. This acclaimed program, which annually serves nearly 10,000 students across the state, was designed to increase awareness, advocacy, and support for Georgia's theatre arts education programs; develop and foster growing talent for future prosperity; provide a unique learning and performance opportunity for our students; and cultivate and nurture positive and productive relationships among Georgia's promising young thespians.

Your sponsorship is crucial to the Shuler Awards show and will help Georgia's high school students to follow their dream of pursuing musical theatre!

Fashioned after Broadway's Tony® Awards, and winner of the 2018, 2019, 2020, and 2021 Southeast Emmy® Award, the Georgia High School Musical Theatre Awards – Shuler Hensley Awards® (GHSMTA) program celebrates excellence in high school musical theatre. The Shulers, as they are affectionately known, are a part of the National High School Musical Theatre Awards – Jimmy Awards® program, based in New York City. Every year, ArtsBridge sponsors a trip to NYC for the winning GHSMTA lead actor and actress, where they participate in The Jimmys® to compete for educational scholarships and theatrical opportunities on a national stage. Your sponsorship will not only assist this process, but it also helps to keep ticket prices and school entry fees low for all participating schools and continues to enhance the performance experience for students on the night of the Awards show.

We hope you will join us as we continue to celebrate excellence in high school musical theatre programs in the state of Georgia on Thursday, April 20, 2023, at 8:00 p.m. in the Cobb Energy Performing Arts Centre!